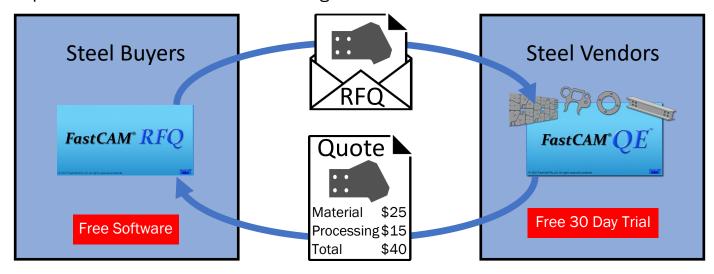

# BRINGING BUYERS AND SELLERS OF STEEL TOGETHER

Ubisteel™ is an industry platform built on new standards in specifying detailed quote requests for profiled parts and structural sections in a single electronic file.

Start your free trial today at www.ubisteel.com

Steel Buyers - Create detailed quote requests using FastCAM® RFQ™ that can be directly emailed to steel vendors. Directly import CAD files or use the data entry screen to define part requirements.

# BRINGING BUYERS AND SELLERS OF STEEL TOGETHER

Steel Vendors - Produce nested quotes for the supply of plate and long product parts accurately costing material and value added processing using FastCAM® QE™. Instantly prepare profitable quotes from customer emailed RFQ files.