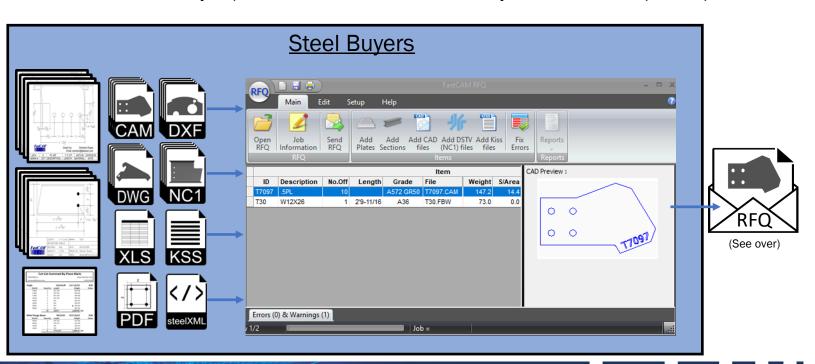

Start your free trial today at www.ubisteel.com

Steel Buyers - Create detailed quote requests using FastCAM® RFQ™ that can be directly emailed to steel vendors. Directly import CAD files or use the data entry screen to define part requirements.