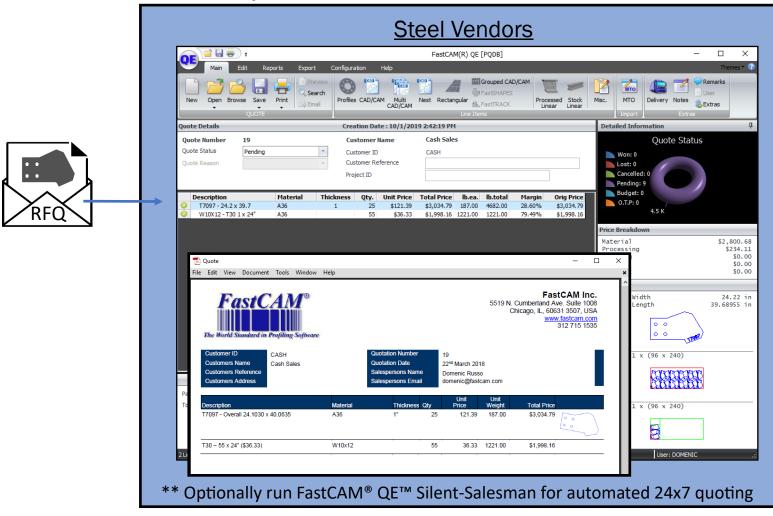

# BRINGING BUYERS AND SELLERS OF STEEL TOGETHER

Steel Vendors - Produce nested quotes for the supply of plate and long product parts accurately costing material and value added processing using FastCAM® QE™. Instantly prepare profitable quotes from customer emailed RFQ files.